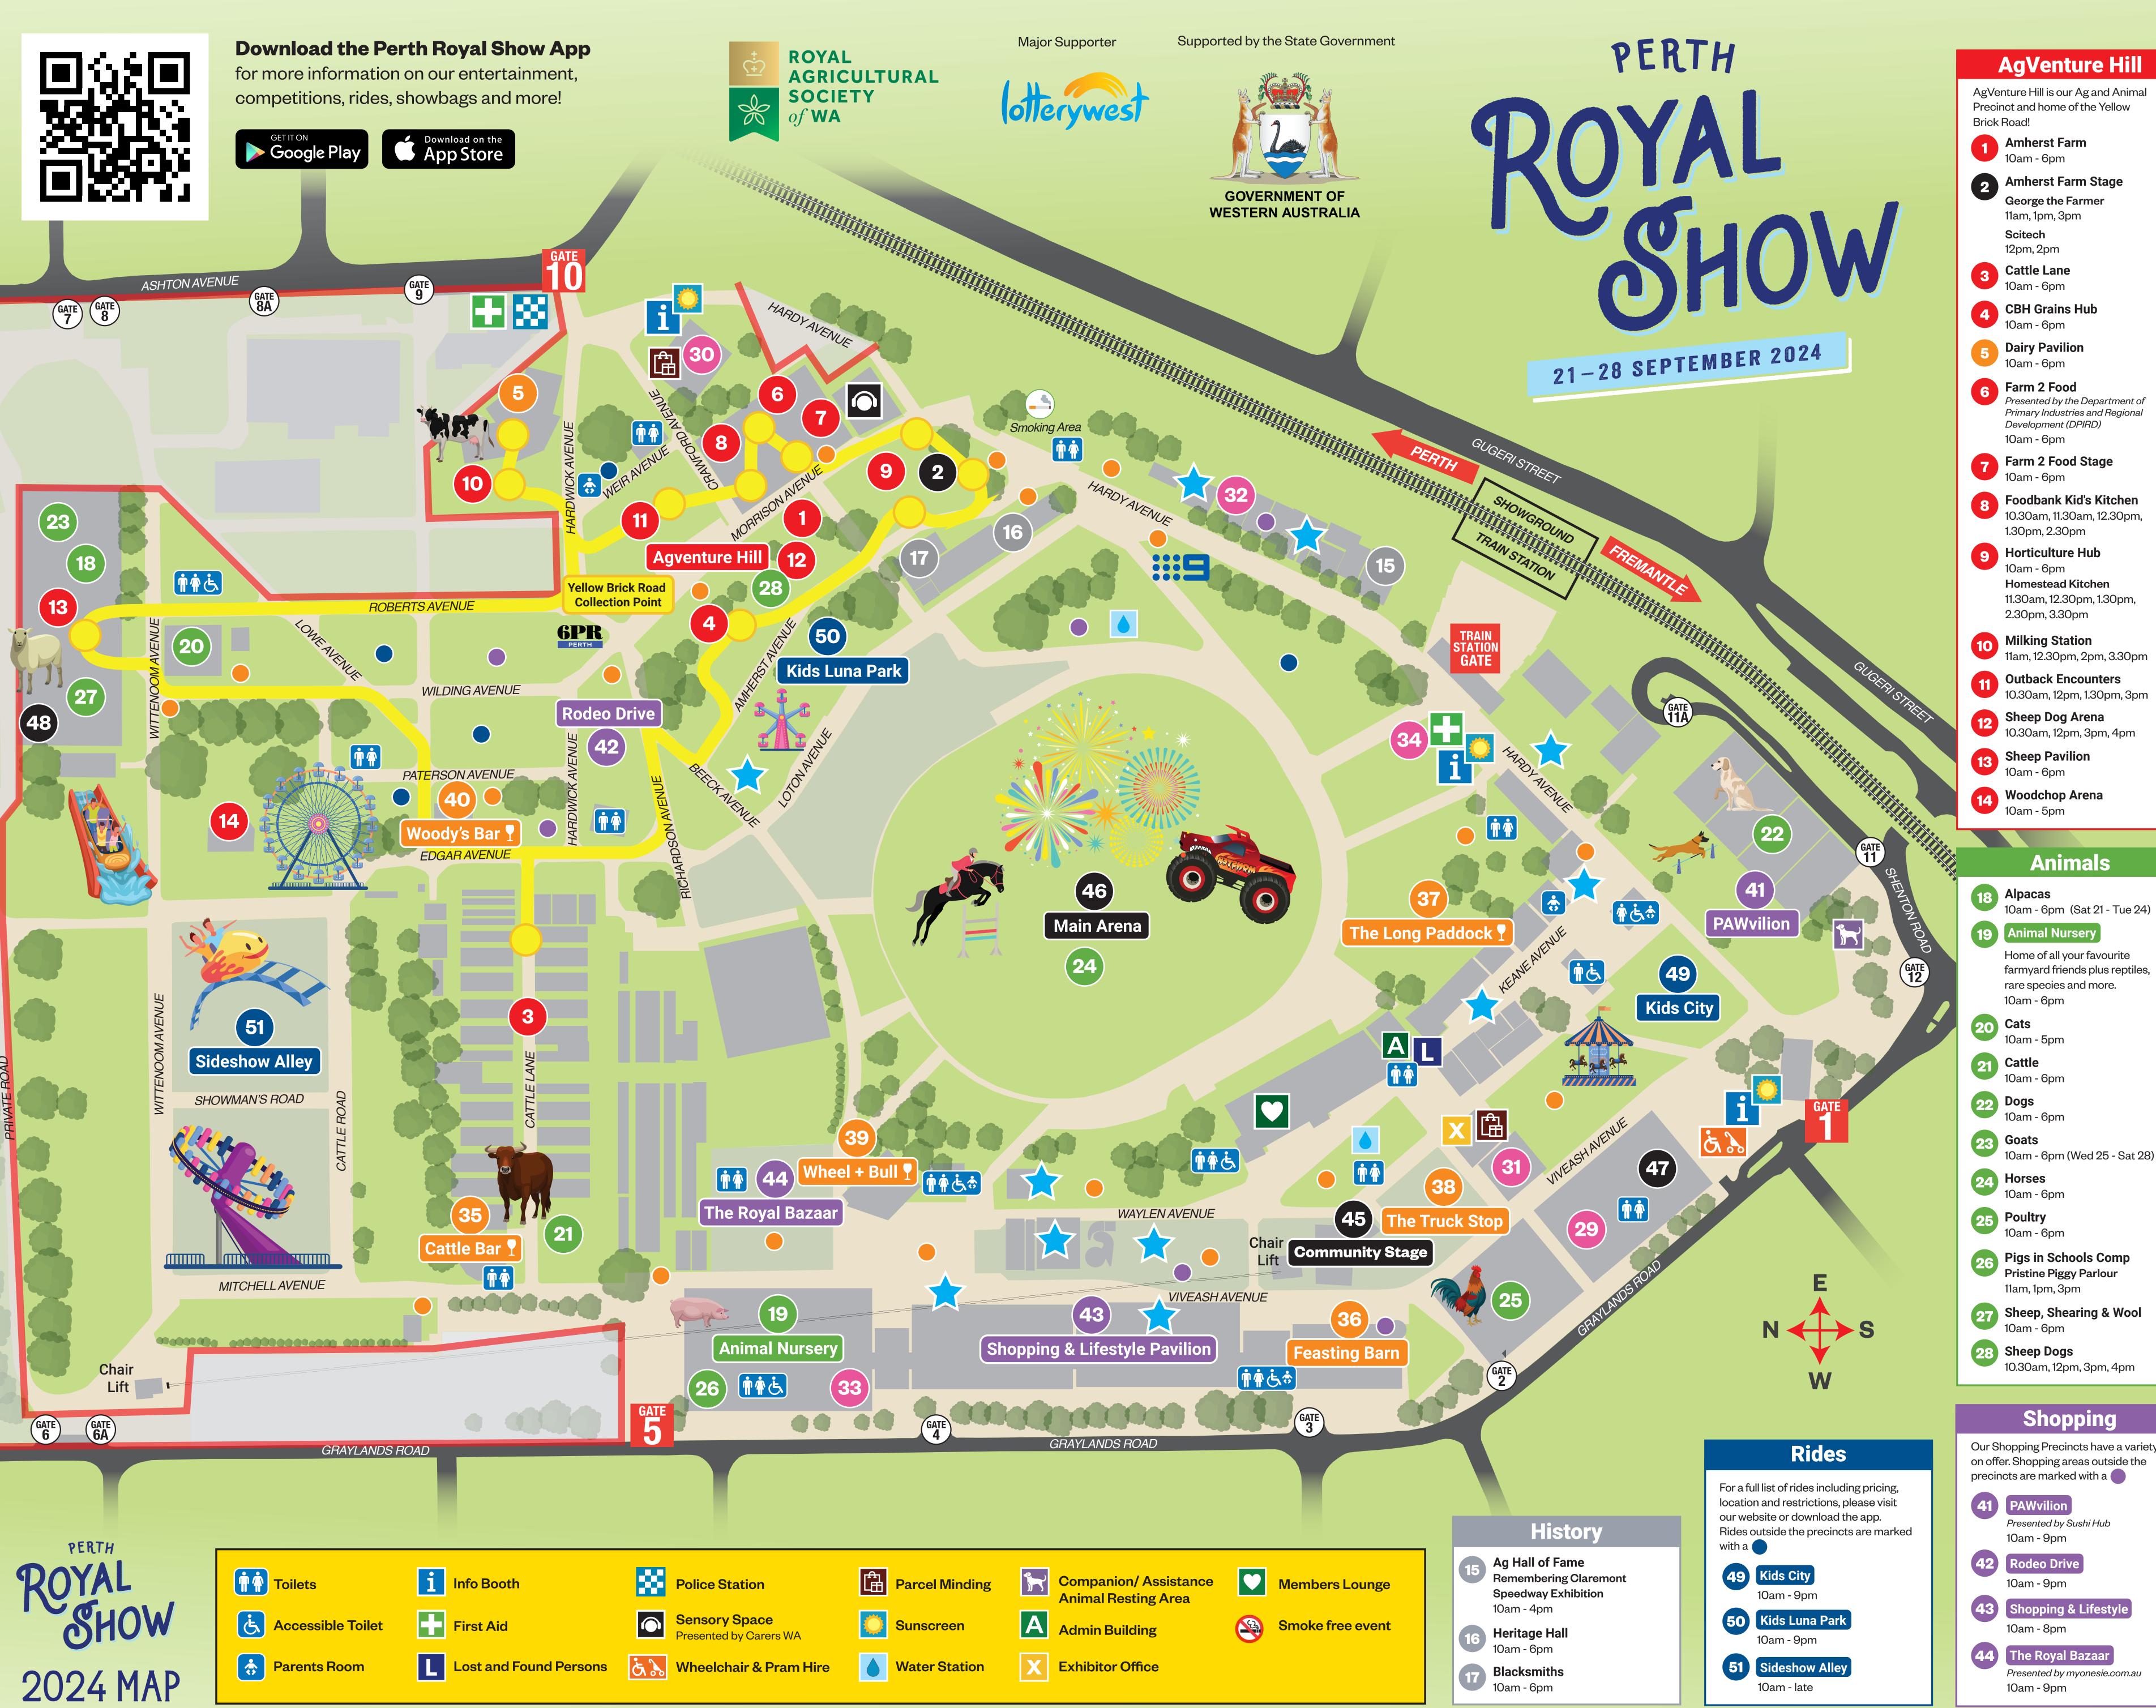

### **AgVenture Hill**

AgVenture Hill is our Ag and Animal For a full list of entertainment around Precinct and home of the Yellow the Showground, please visit our website or download the app.

**Amherst Farm** 

**Amherst Farm Stage** George the Farmer 11am, 1pm, 3pm

CBH Grains Hub

**Dairy Pavilion** 

Farm 2 Food
Presented by the Department of Primary Industries and Regional Development (DPIRD)

Foodbank Kid's Kitchen 10.30am, 11.30am, 12.30pm,

9 Horticulture Hub 10am - 6pm **Homestead Kitchen** 11.30am, 12.30pm, 1.30pm,

11am, 12.30pm, 2pm, 3.30pm

Outback Encounters 10.30am, 12pm, 1.30pm, 3pm

Sheep Dog Arena 10.30am, 12pm, 3pm, 4pm

**Sheep Pavilion** 

Woodchop Arena

## **Animals**

**Animal Nursery** 

Home of all your favourite farmyard friends plus reptiles, rare species and more.

10am - 6pm (Wed 25 - Sat 28)

Pigs in Schools Comp
Pristine Piggy Parlour 11am, 1pm, 3pm

Sheep, Shearing & Wool

10.30am, 12pm, 3pm, 4pm

# **Shopping**

Our Shopping Precincts have a variety on offer. Shopping areas outside the

Presented by Sushi Hub

Shopping & Lifestyle

The Royal Bazaar Presented by myonesie.com.au

2 Amherst Farm Stage George the Farmer 11am, 1pm, 3pm

\*All times subject to change

**Entertainment** 

45 Community Stage

12pm, 2pm

From 10.30am Performances by community acts, School of Rock and WA Brass Band. Please refer to website or app for schedule.

**Bluey Live** Interactive Experience 11 - 11.20am, 2 - 2.20pm

46 Main Arena

Welcome to Country & Smoking Ceremony

Claudia Tripp & Horsewest 6.15pm\*

Freestyle Motorcross 6.40pm\* **Monster Trucks** 7.15pm\*

**Drones** 7.40pm\* **Fireworks** 8pm\*

Spare Parts Puppet Theatre 1pm - 5pm daily

48 Wool Fashion Show Sheep Pavilion 11:30am & 2pm (Mon 23 only)

### Food & Beverage

Our Food and Beverage (F&B)Precincts have a variety on offer. F&B areas outside the precincts are marked with a

Alochol is only available at the precincts marked with a 🖣

35 Cattle Bar

10am - 9pm

**Dairy Pavilion** 10am - 6pm

**36** Feasting Barn

10am - 8pm The Long Paddock

10am - 9pm 38 The Truck Stop

10am - 9pm Wheel + Bull

10am - 9pm

40 Woody's Bar

10am - 9pm

# **Exhibits**

Ag Hall of Fame Remembering Claremont **Speedway Exhibition** 10am - 4pm

Creative Arts & Cookery 10am - 6pm

Men's Shed 10am - 6pm

Photography 10am - 6pm

Police Pavilion
10am - 6pm

Scarecrows 10am - 6pm

St John Activation 10am - 6pm

### Showbags

For a full list of Showbags including pricing and location, please visit our website or download the app. Showbag sites are marked with a